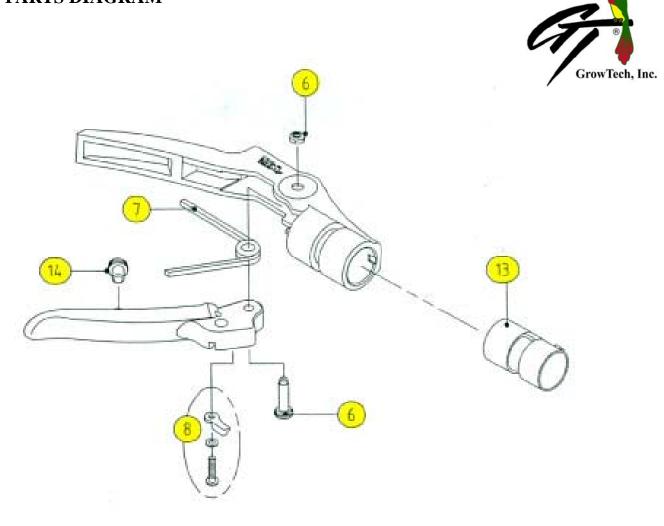

## 190R-Series (Discontinued) - Page 2 of 2 SPARE PARTS DIAGRAM

6. SP-LA40 Pivot Bolt for Handle

7. SP-LA41 Spring for Handle

8. SP-LA42 Latch Lock Set for Handle

13. SP-LA180HB Sleeve for Grip

14. SP-LAXRC Shock Absorber for Handle

15. SP-LA18038B Handle Set for 190 Unit