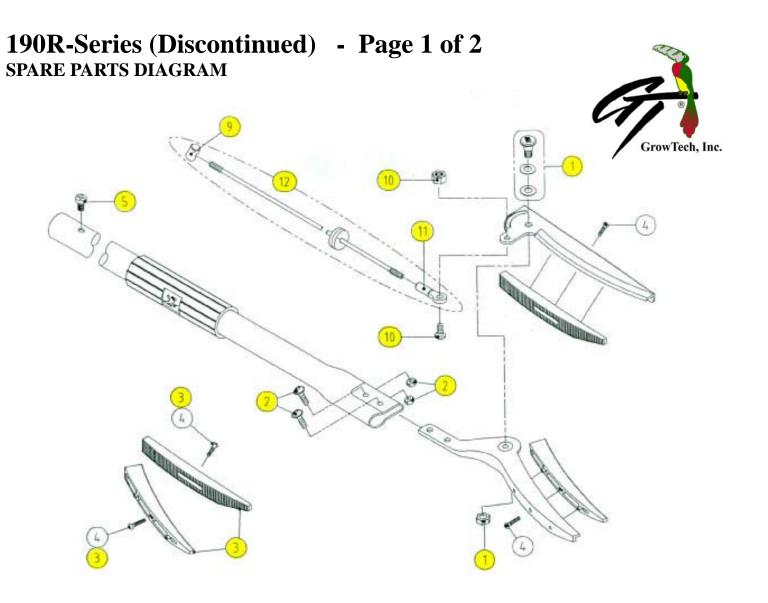

| 1. | SP-LA34 | Pivot Bolt for 190 Blade Set                 | 10. SP-LA44 | Screw Set, Blade to Rod                              |
|----|---------|----------------------------------------------|-------------|------------------------------------------------------|
| 2. | SP-LA35 | Screw, Washer, & Nut to attach Blade to Pipe | 11. SP-LA45 | Rod End Cap. (Bolt with loop to attach blade to rod) |
| 3. | SP-LA36 | Holding Device Set with 2 Screws             | 12. SP-LA47 | Rod for LA-190R19 (includes end cylinder and rod     |
| 4. |         | Screws for 190 Series                        |             | end cap)                                             |
| 5. | SP-LA39 | Stop Screw for Handle                        |             |                                                      |
| 9. | SP-LA43 | End Cylinder for Rod                         | BLADE SETS: |                                                      |

SP-19029 Replacement Shearing Blade Set with Removable Cut and Hold Device

All highlighted items are available from inventory. All others are available by Special Order.