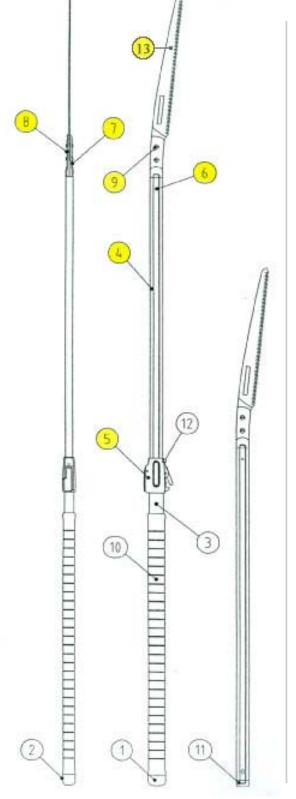

## SC-EXW18/EXW27 SPARE PARTS DIAGRAM

|     |            | ,                                                |
|-----|------------|--------------------------------------------------|
| 1.  |            | End Cap for Bottom Pipe                          |
| 2.  |            | End Cap Holding Screw                            |
| 3.  |            | Bottom Grip Set                                  |
|     |            | (Includes Grip and Joint Case)                   |
| 4.  | SP-EXW312  | Inner Pipe (Without Blade Holder)                |
| 5.  | SP-EXW304B | Joint Case for SC-EXW27                          |
|     |            | Joint Case for SC-EXW18 (Special Order)          |
| 6.  | SP-EXW305  | Bolt & Nut for Blade Holder to Pipe (1 pc. Each) |
| 7.  | SP-EXW306  | Blade Holder (Right)                             |
| 8.  | SP-EXW307  | Blade Holder (Left)                              |
| 9.  | SB-EXW308  | Blade Holding Bolt/Nut (1 pc. Each)              |
| 10. |            | Plastic Grip only for the Bottom Pipe            |
| 11. |            | End Cap for Inner Pipe                           |
| 12. |            | Screw for Joint Case (2 pcs.)                    |
| 13. | SB-EXW1    | Replacement Blade                                |
|     |            |                                                  |