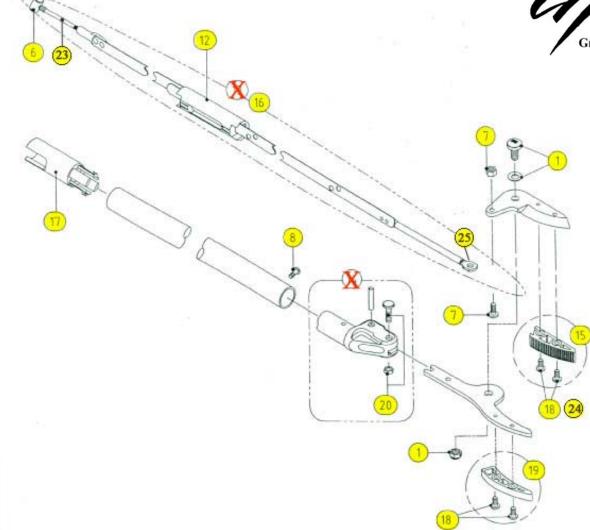

| 1   | SP-LA30    | Pivot Bolt for Blade Sets                                                                                     | 17  | SP-LA166    | End Cap for Upper Pipe (white cylindrical       |
|-----|------------|---------------------------------------------------------------------------------------------------------------|-----|-------------|-------------------------------------------------|
| 6.  | SP-LA43    | End Cylinder for Rod                                                                                          | 17. | SI LATIO    | insert that attaches to bottom of upper pipe)   |
| -   | ~~         | 5                                                                                                             | 10  |             | 11 11 /                                         |
| 7.  | SP-LA299   | Screw Set. (Connects blade to rod                                                                             | 18. | SP-LA202    | Screw for Holding Device for 160 Head           |
| 8.  | SP-LA283   | Screw to attach plastic insert to pipe                                                                        | 19. | SP-LA296    | Holding Device for Counter Blade for 160 Head   |
| 12. | SP-LA130   | Inner Case (white plastic cylinder –                                                                          | 20. | SP-LA75     | Screw (Connects blade to plastic insert)        |
|     |            | NOTE: requires special tools and equipment                                                                    | 23. | SP-R160Z    | Short Rod (connects extension slide to handle)  |
|     |            | to reassemble slides – consider replacing                                                                     |     |             | (includes SP-LA43/end cylinder                  |
|     |            | extension slide)                                                                                              | 24. | SP-LA36     | Holding Device Set for 190 Head (with 2 screws) |
| 13. | SOLD OUT   | Extension Slide for 305/315                                                                                   |     |             | (red plastic – includes both pieces)            |
| 14. | SOLD OUT   | ZK Insert Set                                                                                                 | 25. | SP-LA45     | Rod End Cap. (Bolt with loop to attach blade to |
| 15. | SP-LA160HD | Holding Device with 2 screws for Cutting                                                                      |     |             | rod)                                            |
|     |            | Blade for 160 Head (red plastic – cutting                                                                     |     | BLADE SETS: | ,                                               |
|     |            | side only)                                                                                                    |     |             |                                                 |
| 16. | . SP-LA164 | Extension Slide for 203/213<br>(includes inner case, short rod - which<br>includes rod end cap, and 2 slides) |     | SP-160ZT1   | Replacement Cut & Hold Blade Set                |
|     |            |                                                                                                               |     | SP-180ZT1   | Replacement Razor Edge Blade Set                |
|     |            |                                                                                                               |     | SP-183ZT1   | Replacement Anvil Pruner Blade Set              |
|     |            | ▲· / /                                                                                                        |     | SP-190ZT1   | Replacement Shearing Blade Set with             |

All highlighted items are available from inventory. All others are available by Special Order.