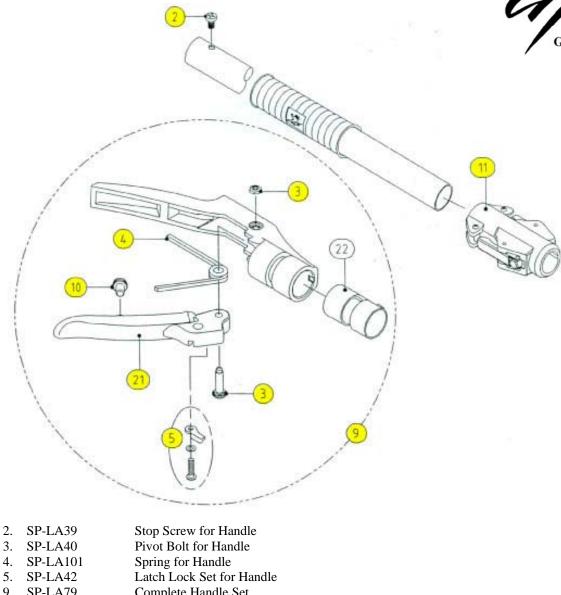

## **ZK-Series (Discontinued)** - Page 2 of 2 SPARE PARTS DIAGRAM

| 9.  | SP-LA79   | Complete Handle Set                      |
|-----|-----------|------------------------------------------|
|     |           | (includes spring, latch lock set, pivot  |
|     |           | bolt, shock absorber, grip lever, stop   |
|     |           | screw, sleeve for grip, and grip handle) |
| 10. | SP-LAXRC  | Shock Absorber for Handle                |
| 11. | SP-LAZT99 | Joint Case                               |
|     |           | (includes 2 screws, 2 plastic inserts,   |
|     |           | and joint case)                          |
| 21. | SP-LA145  | Grip Lever Only for Handle               |
| 22. |           | Sleeve for Grip                          |

All highlighted items are available from inventory. All others are available by Special Order.